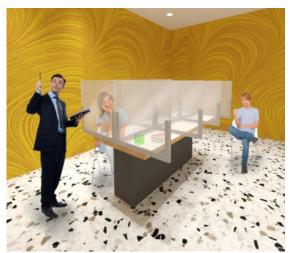

## PROTECTION **PANELS**

FOR SCHOOLS

Get back to School safely with PlexiBASS protection panels.







## PROTECTION PANELS

FOR SCHOOLS

RECEPTION DESK **PANELS** 



3-SIDED PANEL



WITH 2 12W" X 5" OPENINGS

L-SHAPED DESK **PANEL** 



STANDARD OR CUSTOM TO SIZE



WITH 12W" X 5" OPENING

SCHOOL DESK **PARTITION** PANEL



3-SIDED PANEL



3-SIDED PANEL

## PROTECTION PANELS

FOR SCHOOLS





SINGLE MOBILE PANEL



2-SIDED PARTITION PANEL

DESK PARTITION PANELS



PARTITION PANEL



SHARED TABLE PARTITION

The overwhelming majority of products being offered are made simply out of a plexi panel as well as a plexi base. This fabrication is okay for home-office use, but in a real world application, time and time again these products have failed. They are wobbly, weak, and unreliable. In contrast, all our products incorporate aluminum frame and/or base, which provides structure, durability, and a means to safely secure the panel so that it is not a liability.

Contact us for more information:



604 W 18th Street Hialeah, FL 33010

305-751-2716 / sales@bassind.com www.bassind.com / IG: bass\_industries\_inc