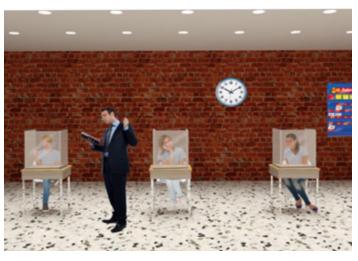

## PROTECTION PANELS

FOR SCHOOLS

SINGLE MOBILE PANEL

2-SIDED PARTITION PANEL

DESK PARTITION PANELS

PARTITION PANEL

SHARED TABLE PARTITION

The overwhelming majority of products being offered are made simply out of a plexi panel as well as a plexi base. This fabrication is okay for home-office use, but in a real world application, time and time again these products have failed. They are wobbly, weak, and unreliable. In contrast, all our products incorporate aluminum frame and/or base, which provides structure, durability, and a means to safely secure the panel so that it is not a liability.