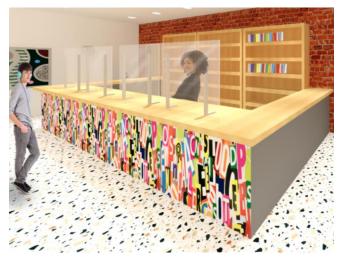

## PROTECTION PANELS

FOR SCHOOLS

RECEPTION DESK **PANELS** 

3-SIDED PANEL

WITH 2 12W" X 5" OPENINGS

L-SHAPED DESK **PANEL** 

STANDARD OR CUSTOM TO SIZE

WITH 12W" X 5" OPENING