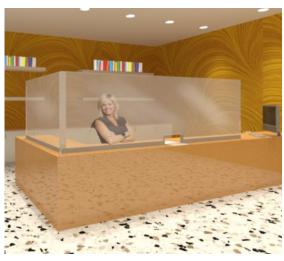

## PROTECTION PANELS

FOR SCHOOLS

RECEPTION DESK **PANELS** 

3-SIDED PANEL

WITH 2 12W" X 5" OPENINGS

L-SHAPED DESK **PANEL** 

STANDARD OR CUSTOM TO SIZE

WITH 12W" X 5" OPENING