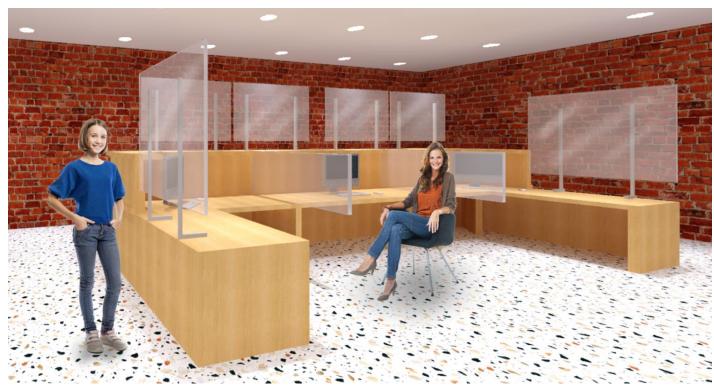

## PROTECTION PANELS

FOR SCHOOLS

RECEPTION DESK **PANELS** 

3-SIDED PANEL

WITH 2 12W" X 5" OPENINGS

L-SHAPED DESK **PANEL** 

STANDARD OR CUSTOM TO SIZE

WITH 12W" X 5" OPENING

SCHOOL DESK **PARTITION** PANEL

3-SIDED PANEL

3-SIDED PANEL