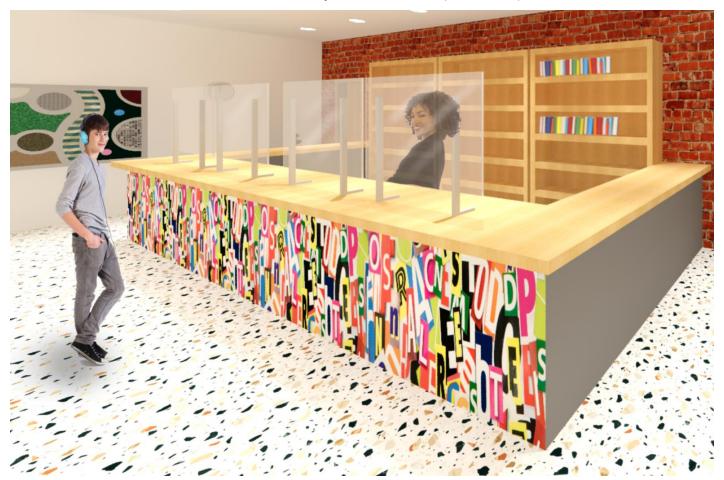

## PROTECTION PANELS

FOR SCHOOLS

RECEPTION DESK **PANELS** 

3-SIDED PANEL

WITH 2 12W" X 5" OPENINGS

L-SHAPED DESK **PANEL** 

STANDARD OR CUSTOM TO SIZE

WITH 12W" X 5" OPENING