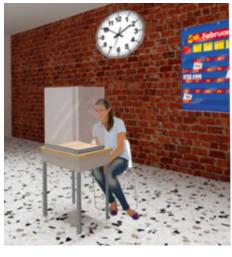

## PROTECTION **PANELS**

FOR SCHOOLS

Get back to School safely with PlexiBASS protection panels.







## PROTECTION PANELS

FOR SCHOOLS

RECEPTION DESK **PANELS** 



3-SIDED PANEL



WITH 2 12W" X 5" OPENINGS

L-SHAPED DESK **PANEL** 



STANDARD OR CUSTOM TO SIZE



WITH 12W" X 5" OPENING

SCHOOL DESK **PARTITION** PANEL



3-SIDED PANEL



3-SIDED PANEL

## PROTECTION PANELS

FOR SCHOOLS





SINGLE MOBILE PANEL



2-SIDED PARTITION PANEL

DESK PARTITION PANELS



PARTITION PANEL



SHARED TABLE PARTITION

The overwhelming majority of products being offered are made simply out of a plexi panel as well as a plexi base. This fabrication is okay for home-office use, but in a real world application, time and time again these products have failed. They are wobbly, weak, and unreliable. In contrast, all our products incorporate aluminum frame and/or base, which provides structure, durability, and a means to safely secure the panel so that it is not a liability.

Contact us for more information:



604 W 18th Street Hialeah, FL 33010

305-751-2716 / sales@bassind.com www.bassind.com / IG: bass\_industries\_inc