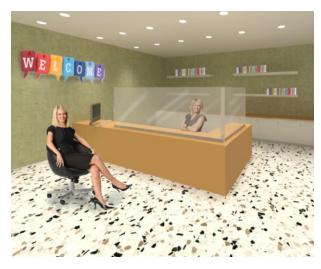

## PROTECTION PANELS

FOR SCHOOLS

RECEPTION DESK **PANELS** 

3-SIDED PANEL

WITH 2 12W" X 5" OPENINGS

L-SHAPED DESK **PANEL** 

STANDARD OR CUSTOM TO SIZE

WITH 12W" X 5" OPENING