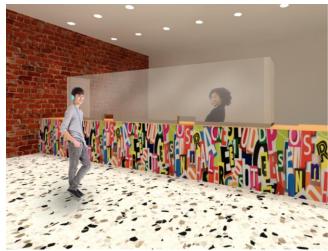

## PROTECTION PANELS

FOR SCHOOLS

RECEPTION DESK **PANELS** 

3-SIDED PANEL

WITH 2 12W" X 5" OPENINGS

L-SHAPED DESK **PANEL** 

STANDARD OR CUSTOM TO SIZE

WITH 12W" X 5" OPENING